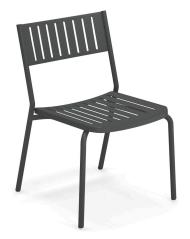

## 

Bridge #E146

SKU: E146 Quick Ship Finishes:

**Description:** Outdoor/Indoor Stacking Side Chair

E-Coated Powder Coat Finish

Designer: EMU D&S Lab

Manufacturer: emu

Product Height: Dining

Frame Material: Tubular Steel

Seat/Back Materials: Steel Slats

Stackability: 8

Cushions Available: Yes

## **Dimensions**

Height: 32.5" Width: 21" Depth: 23.5" Seat Height: 18" Weight: 15.5 lbs