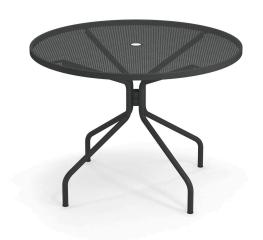

# Cambi 42" Dia #E804

SKU: E804

## **Special Order Ship Finishes:**

75 Dark Green

**Description:** Outdoor/Indoor Umbrella

Table

E-Coated Powder Coat Finish, Top

Thickness: 1 1/4", Umbrella Hole Dia: 1

9/16"

Designer: Aldo Ciabatti

Manufacturer: emu

**Product Height:** Dining

**Assembly Required:** Yes

Top Material: Extended Steel Mesh

Base Material: Tubular Steel Legs

Umbrella Hole: Yes

#### **Dimensions**

Height: 29.5" Width: 42" Depth: 42"

Weight: 35.5 lbs