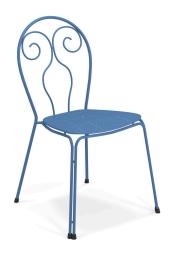

# Caprera #E930

SKU: E930

### **Special Order Ship Finishes:**

23 White

**Description:** Outdoor/Indoor Stacking

Side Chair

E-Coated Powder Coat Finish

Designer: EMU D&S Lab

Manufacturer: emu

**Product Height: Dining** 

Frame Material: Wrought Iron

Seat/Back Materials: Steel with

Design Pattern

Stackability: 8

#### **Dimensions**

Height: 34.5" Width: 21.5" **Depth:** 21.5" Seat Height: 18" Weight: 13 lbs