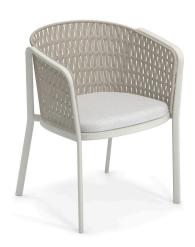

## Carousel #E1214

SKU: E1214

## **Special Order Ship Finishes:**

22 Iron + 18 Grey 23 White + 12 Ivory 41 Bronze + 19 Brown

**Description:** Outdoor/Indoor Armchair

\*Advanced Collection, Flat Rope Back, \*Quick Ship Cushion 1211S-900/77

Sold Separately

**Designer:** Sebastian Herkner

Manufacturer: emu

**Product Height:** Dining

Frame Material: Aluminum

Seat/Back Materials:

Aluminum/Synthetic Rope

**Cushions Available:** Yes

## **Dimensions**

Height: 30" Width: 24" **Depth:** 20.5" Arm Height: 28" Seat Height: 19.5" Weight: 18.5 lbs