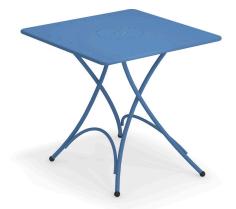

Classic 30" Sq #E907

43 Sapphire Blue 46 Intense Red 62 Curry Yellow 75 Dark Green

**Description:** Outdoor/Indoor Folding Table

E-Coated Powder Coat Finish, Made In Italy

Designer: EMU D&S Lab

Manufacturer: emu

Product Height: Dining

Assembly Required: Yes

**Top Material:** Steel with Design Pattern

Base Material: Tubular Steel Legs

## Dimensions

Height: 29.5" Width: 30" Depth: 30" Weight: 27 lbs Base Width: 25"