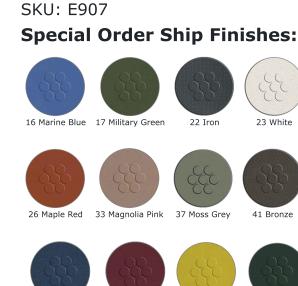

Classic 30" Sq #E907

43 Sapphire Blue 46 Intense Red 62 Curry Yellow 75 Dark Green

**Description:** Outdoor/Indoor Folding Table

E-Coated Powder Coat Finish, Made In Italy

Designer: EMU D&S Lab

Manufacturer: emu