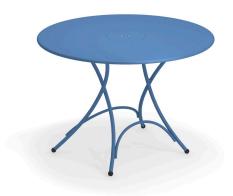

# Classic 42" Dia #E904

SKU: E904

#### **Special Order Ship Finishes:**

16 Marine Blue 17 Military Green

23 White

43 Sapphire Blue 46 Intense Red 62 Curry Yellow 75 Dark Green

**Description:** Outdoor/Indoor Folding

**Table** 

E-Coated Powder Coat Finish, Made In

Italy

Designer: EMU D&S Lab

Manufacturer: emu

**Product Height:** Dining

**Assembly Required:** Yes

Top Material: Steel with Design

Pattern

Base Material: Tubular Steel Legs

#### **Dimensions**

Height: 29" Width: 41.5" **Depth:** 41.5" Weight: 36 lbs Base Width: 30"