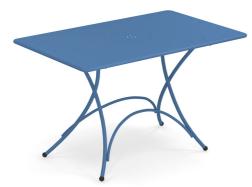

# emu<sub>Contract</sub> Classic 46"

## Classic 46' x 30" #E903

#### SKU: E903

**Special Order Ship Finishes:** 

23 White

43 Sapphire Blue

46 Intense Red 62 Curry Yellow 75 Dark Green 88 Ocean Green

Green 88 Ocean Gr

**Description:** Outdoor/Indoor Folding Table

E-Coated Powder Coat Finish, Made In Italy

Designer: EMU D&S Lab

Manufacturer: emu

Product Height: Dining

Assembly Required: Yes

Top Material: Steel with Design Pattern

Base Material: Tubular Steel Legs

#### Dimensions

Height: 29.5" Width: 36" Depth: 30" Weight: 36.5 lbs Base Width: 37"