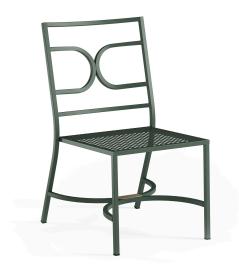

## Collier #E1350

SKU: E1350

## **Special Order Ship Finishes:**

41 Bronze

Description: Outdoor/Indoor Side

Chair

E-Coated Powder Coat Finish, \*Cushion

Sold Separately

Designer: LCM Marin design studio

Manufacturer: emu

**Product Height:** Dining

Frame Material: Tubular Steel

Seat/Back Materials: Tubular Steel

Cushions Available: Yes

## **Dimensions**

Height: 35.5" Width: 20.5" Depth: 25.0" Seat Height: 18" Weight: 20 lbs