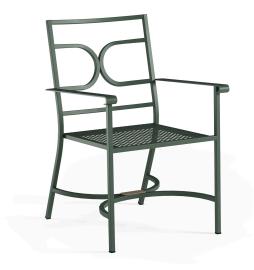

Collier #E1351

SKU: E1351 Special Order Ship Finishes:

23 White

333

37 Moss Grey

22 Iron

Description: Outdoor/Indoor Armchair

E-Coated Powder Coat Finish, \*Cushion Sold Separately

Designer: LCM Marin design studio

Manufacturer: emu

Product Height: Dining

Frame Material: Tubular Steel

Seat/Back Materials: Tubular Steel

Cushions Available: Yes

## Dimensions

Height: 35.5" Width: 24.5" Depth: 25.0" Seat Height: 18" Weight: 25 lbs