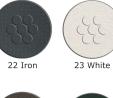

Collier #E1352

SKU: E1352

**Special Order Ship Finishes:** 

37 Moss Grey

**Description:** Outdoor/Indoor Lounge Armchair

E-Coated Powder Coat Finish, \*Cushion Sold Separately

Designer: LCM Marin design studio