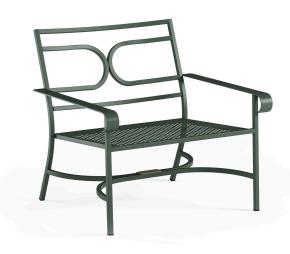

Collier #E1352

SKU: E1352

**Special Order Ship Finishes:** 

37 Moss Grey

**Description:** Outdoor/Indoor Lounge Armchair

E-Coated Powder Coat Finish, \*Cushion Sold Separately

Designer: LCM Marin design studio

Manufacturer: emu

Product Height: Lounge

Frame Material: Tubular Steel

Seat/Back Materials: Tubular Steel

Cushions Available: Yes

## Dimensions

Height: 31.0" Width: 33.5" Depth: 31.0" Weight: 32 lbs