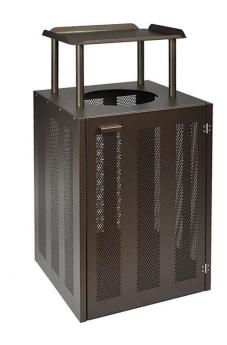

## Dado #E886

SKU: E886

## **Quick Ship Finishes:**

73 Cement

**Description:** Outdoor/Indoor Litter Bin

E-Coated Powder Coat Finish, Liner Not Included (Compatible With Rubbermaid 3567 Rigid Liner), 35 1/2 Gallon Volume

Capacity, Tray Size: 20" x 16", Litter

Opening: 14" Dia

Designer: EMU D&S Lab

Manufacturer: emu

Frame Material: Steel

**Assembly Required:** Yes

## **Dimensions**

Height: 45" **Width: 22**" Depth: 22"

Weight: 65.5 lbs Base Width: 0"