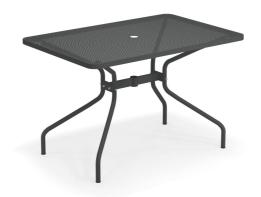

# Drink 48" x 32" #E807

SKU: E807

### **Quick Ship Finishes:**

**Special Order Ship Finishes:** 

**Description:** Outdoor/Indoor Umbrella

Table

E-Coated Powder Coat Finish, Top

Thickness: 1 1/4", Umbrella Hole Dia: 1

9/16"

Designer: Aldo Ciabatti

Manufacturer: emu

**Product Height:** Dining

**Assembly Required:** Yes

**Top Material:** Perforated Steel Mesh

Base Material: Tubular Steel Legs

Umbrella Hole: Yes

#### **Dimensions**

Height: 29.5" Width: 48" **Depth: 32**" Weight: 40 lbs