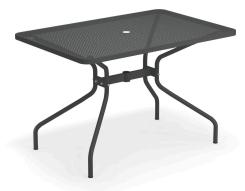

# Drink 48"x32" #E807

SKU: E807 **Quick Ship Finishes:** 

#### **Special Order Ship Finishes:**

17 Military Green

73 Cement

26 Maple Red

37 Moss Grey

**Description:** Outdoor/Indoor Umbrella Table

E-Coated Powder Coat Finish, Top Thickness: 1 1/4", Umbrella Hole Dia: 1 9/16"

Designer: Aldo Ciabatti

Manufacturer: emu

**Product Height:** Dining

**Assembly Required:** Yes

Top Material: Perforated Steel Mesh

**Base Material:** Tubular Steel Legs

### Dimensions

75 Dark Green

Height: 29.5" Width: 48" Depth: 32" Weight: 40 lbs