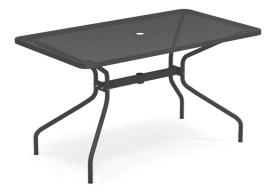

## **emu**<sub>Contract</sub> Drink 56" x

SKU: E808 **Special Order Ship Finishes:** 

32" #E808

37 Moss Grev

22 Iron

41 Bronze 75 Dark Green

Description: Outdoor/Indoor Umbrella Table

E-Coated Powder Coat Finish, Top Thickness: 1 1/4", Umbrella Hole Dia: 1 9/16"

Designer: Aldo Ciabatti

Manufacturer: emu

Product Height: Dining

**Assembly Required: Yes** 

Top Material: Perforated Steel Mesh

**Base Material:** Tubular Steel Legs

Umbrella Hole: Yes

## Dimensions

Heiaht: 29.5" Width: 41" Depth: 31.5" Weight: 45 lbs