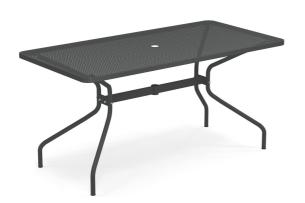

# Drink 64" x 32" #E809

SKU: E809

# **Special Order Ship Finishes:**

37 Moss Grey 75 Dark Green

**Description:** Outdoor/Indoor Umbrella

Table

E-Coated Powder Coat Finish, Top

Thickness: 1 1/4", Umbrella Hole Dia: 1

9/16"

Designer: Aldo Ciabatti

Manufacturer: emu

**Product Height:** Dining

**Assembly Required:** Yes

**Top Material:** Perforated Steel Mesh

Base Material: Tubular Steel Legs

Umbrella Hole: Yes

#### **Dimensions**

Height: 29.5" Width: 64" **Depth: 32**" Weight: 51 lbs