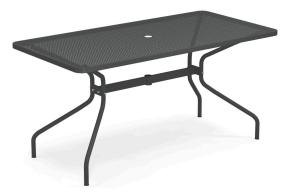

## Drink 64"x32" #E809

SKU: E809 **Quick Ship Finishes:** 

#### **Special Order Ship Finishes:**

23 White

17 Military Green

26 Maple Red

37 Moss Grey

**Description:** Outdoor/Indoor Umbrella Table

E-Coated Powder Coat Finish, Top Thickness: 1 1/4", Umbrella Hole Dia: 1 9/16"

Designer: Aldo Ciabatti

Manufacturer: emu

**Product Height:** Dining

**Assembly Required:** Yes

Top Material: Perforated Steel Mesh

**Base Material:** Tubular Steel Legs

#### Dimensions

Height: 29.5" Width: 64" Depth: 32" Weight: 51 lbs