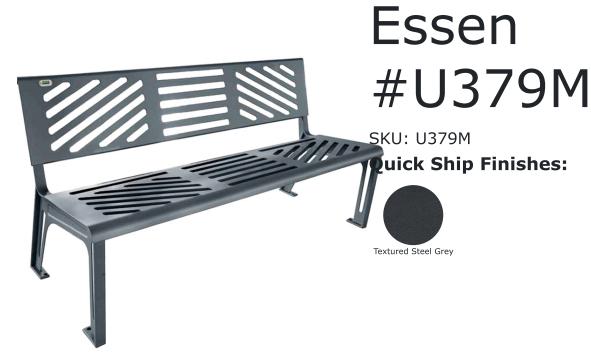

**Description:** Outdoor Bench

Epoxi Primer, Ferrus Treatment & Powder Coat Finish, \*May Be Bolted

Down, Made In Spain

**Designer:** Benito

Manufacturer: Benito

Frame Material: Cast Iron

**Assembly Required:** Yes

Seat/Back Materials: Solid Steel

**Bolt Down:** May be bolted down