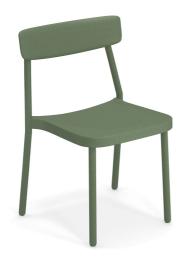

# Grace #E280

SKU: E280

# **Special Order Ship Finishes:**

37 Moss Grey

73 Cement

75 Dark Green

**Description:** Outdoor/Indoor Stacking

Side Chair

\*Advanced Collection, E-Coated Powder

Coat Finish

**Designer:** Samuel Wilkinson

Manufacturer: emu

**Product Height: Dining** 

Frame Material: Aluminum

Seat/Back Materials: Aluminum

Stackability: 4

**Cushions Available:** Yes

#### **Dimensions**

Height: 30.5" Width: 20.5" **Depth: 20.5**" Seat Height: 18" Weight: 10.5 lbs