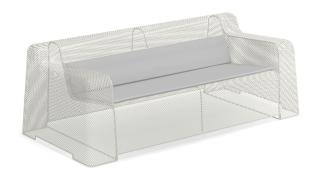

## **Special Order Ship Finishes:**

**Description:** Outdoor/Indoor Lounge

Loveseat

\*Advanced Collection, E-Coated Powder Coat Finish, \*Cushions Sold Separately

Designer: Paola Navone

Manufacturer: emu

**Product Height:** Lounge

Frame Material: Steel

Seat/Back Materials: Large Extended

Steel Mesh

**Cushions Available:** Yes

## **Dimensions**

Height: 26"
Width: 75.5"
Depth: 35.5"
Weight: 55.5 lbs