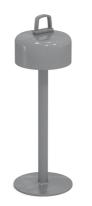

## emu<sub>Contract</sub> Luciole

SKU: E2010 Special Order Ship Finishes:

#E2010

**Description:** Outdoor/Indoor Table Light

Includes Light, Magnetized Stem And Usb Cord, Light And Table Stem Made From UV Resistant Thermoplastic, Dimmable Led 1.5W 3000K, Includes Usb Rechargeable Lithium Battery + Usb Cord (\*Charger Not Included)

Designer: Merendi / Vencato

Manufacturer: emu

Frame Material: Thermoplastic

## **Dimensions**

Height: 12" Width: 4" Depth: 4" Seat Height: 4" Weight: 1 lbs Base Width: 0"