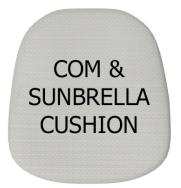

## **Special Order Ship Finishes:**

**Description:** Outdoor/Indoor Seat

Cushion

The cushion will require .75 yard of fabric

per seat cushion.

custom cushion lead time is 4-6 weeks

View available sunbrella fabric color options **HERE** 