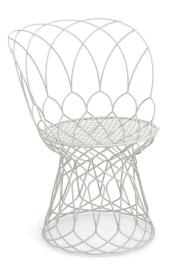

## Re-Trouvé #E565

SKU: E565

**Special Order Ship Finishes:** 

Description: Outdoor/Indoor Side

Chair

\*Advanced Collection, E-Coated Powder Coat Finish, \*Cushions Sold Separately

Designer: Patricia Urquiola

Manufacturer: emu

**Product Height:** Dining

Frame Material: Wrought Iron

Seat/Back Materials: Large Extended

Steel Mesh

Cushions Available: Yes

## **Dimensions**

Height: 30.5" Width: 26" Depth: 23.5" Seat Height: 18" Weight: 16 lbs