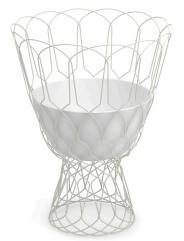

Re-Trouvé #E577

SKU: E577 Special Order Ship Finishes:

## Description: Outdoor/Indoor Vase

\*Advanced Collection, E-Coated Powder Coat Finish

Planter Pot included

Designer: Patricia Urquiola

Manufacturer: emu

Frame Material: Wrought Iron

## **Dimensions**

Height: 41.5" Width: 28.5" Depth: 28.5" Weight: 20.5 lbs