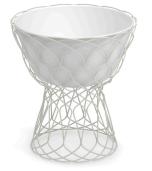

## Description: Outdoor/Indoor Vase

\*Advanced Collection, E-Coated Powder Coat Finish

Planter Pot included

Designer: Patricia Urquiola

Manufacturer: emu

Frame Material: Wrought Iron

## **Dimensions**

Height: 28" Width: 25.5" Depth: 25.5" Weight: 49.5 lbs