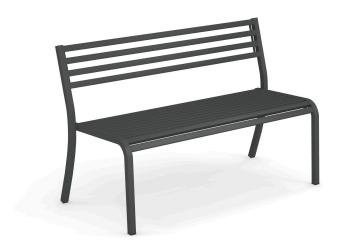

# Segno #E158

SKU: E158

# **Special Order Ship Finishes:**

**Description:** Outdoor/Indoor Stacking

Bench

E-Coated Powder Coat Finish, Bolt-Down

Kit Sold Separately

Designer: EMU D&S Lab

Manufacturer: emu

**Product Height:** Dining

Frame Material: Square Steel Tube

**Assembly Required:** Yes

**Seat/Back Materials:** Steel Slats

Stackability: 4

#### **Dimensions**

Height: 32" Width: 50.5" **Depth: 23**"

Seat Height: 18" Weight: 58 lbs Base Width: 0"