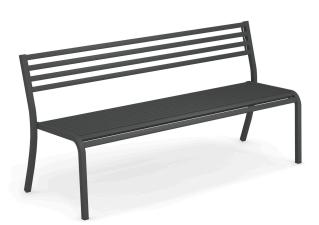

# **emu**<sub>Contract</sub>

Segno #E159

SKU: E159 **Quick Ship Finishes:** 

### **Special Order Ship Finishes:**

17 Military Green

23 White 24 Black

26 Maple Red

**Description:** Outdoor/Indoor Stacking Bench

E-Coated Powder Coat Finish, Bolt-Down Kit Sold Separately

Designer: EMU D&S Lab

Manufacturer: emu

**Product Height:** Dining

Frame Material: Square Steel Tube

**Assembly Required: Yes** 

Seat/Back Materials: Steel Slats

Stackability: 4

#### Dimensions

Height: 32" Width: 66" **Depth:** 23" Seat Height: 18" Weight: 71 lbs Base Width: 0"