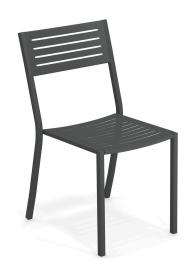

# **Special Order Ship Finishes:**

**Description:** Outdoor/Indoor Stacking

Side Chair

E-Coated Powder Coat Finish

Designer: EMU D&S Lab

Manufacturer: emu

Product Height: Dining

Frame Material: Square Steel Tube

Seat/Back Materials: Steel Slats

Stackability: 6

**Cushions Available:** Yes

### **Dimensions**

Height: 33" Width: 17.5" Depth: 21"

Seat Height: 18" Weight: 17 lbs