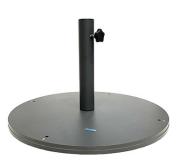

Shade #E925

SKU: E925 **Quick Ship Finishes:** 

22 Iron

41 Bronze

Description: Umbrella Base

24" Dia Double-Stacked Base, 105 Lbs, Steel With E-Coated Powder Coat Finish, Holds Up To 2" Dia Pole, Suitable For Standalone Umbrella

## Dimensions

Height: 15" Width: 24" **Depth:** 24" Weight: 105 lbs