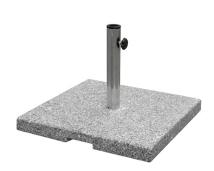

## **Quick Ship Finishes:**

**Description:** Umbrella Base

23.5" Sq 84 Lbs Granite Base, Holds Up To 1.5" Dia Pole, Suitable For Umbrella

Used In Table

Designer: EMU D&S Lab

Manufacturer: emu

**Assembly Required:** Yes

Base Material: Solid Granite

## **Dimensions**

Height: 15" Width: 23.5" Weight: 85 lbs