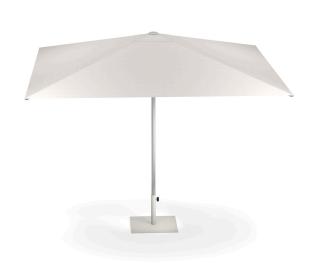

# Shade Piazzetta #E982

SKU: E982

## **Special Order Ship Finishes:**

01 White Shade

**Description:** 10' Sq Umbrella

10' Square Umbrella With Anodized Aluminum Pole, Ribs, Struts, Hub & Finial. All-Repairable Construction, Stainless Steel Hardware. Simple To Open Via Manual Lift, Self-Locking 2" Dia One Piece Center Pole, Single Vent In Canopy Include Pocket-Less Canopy Attachment

Furniture Grade Fabric on Canopy

\*Umbrella to be used as a standalone umbrella, will not work in tables.

\*Umbrella Base Sold Separately

**Designer:** Christophe Pillet

Manufacturer: emu

Frame Material: Aluminum

#### **Dimensions**

Height: 102.5" Width: 118" **Depth:** 118" Weight: 38 lbs