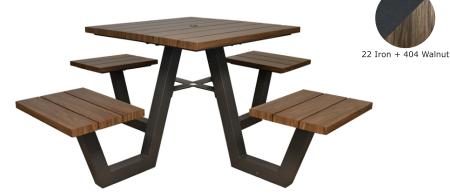

## Sid #A1830

SKU: A1830 Quick Ship Finishes:

**Description:** Outdoor Cluster Seating with umbrella hole

Bolt-down Bracket Included

Umbrella Hole Dia: 1 5/8"

The table must be bolted down for installation