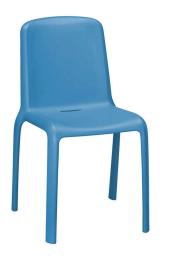

## emu<sub>Contract</sub> Snow

**#B9007** 

Quick Ship Finishes:

**Description:** Outdoor/Indoor Stacking Side Chair

Made In Italy, Made Of Polypropylene Charged With Glass Fibers And Injection Molded Using Gas Air Molding Technology, \*Special Order Colors May Require Minimum Quantities

Designer: O. Fioravanti

Manufacturer: emuamericas

Product Height: Dining

Frame Material: PPL

Seat/Back Materials: PPL

Stackability: 8

## Dimensions

White (BI)

Height: 31.5" Width: 18.5" Depth: 21.5" Seat Height: 18" Weight: 9.5 lbs