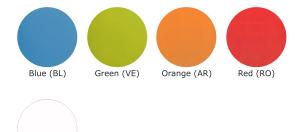

## Dimensions

White (BI)

Height: 31.5" Width: 18.5" Depth: 21.5" Seat Height: 18" Weight: 9.5 lbs