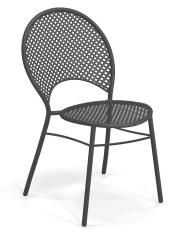

Sole #E3402HD

SKU: E3402HD Quick Ship Finishes:

**Description:** Outdoor/Indoor Stacking Side Chair

\*Heavy Duty Collection, E-Coated Powder Coat Finish

Designer: Aldo Ciabatti

Manufacturer: emu

Product Height: Dining

Frame Material: Tubular Steel

Seat/Back Materials: Interlace Steel Mesh

Stackability: 4

Cushions Available: Yes

## **Dimensions**

Height: 34.5" Width: 19" Depth: 24.5" Seat Height: 18" Weight: 12.5 lbs